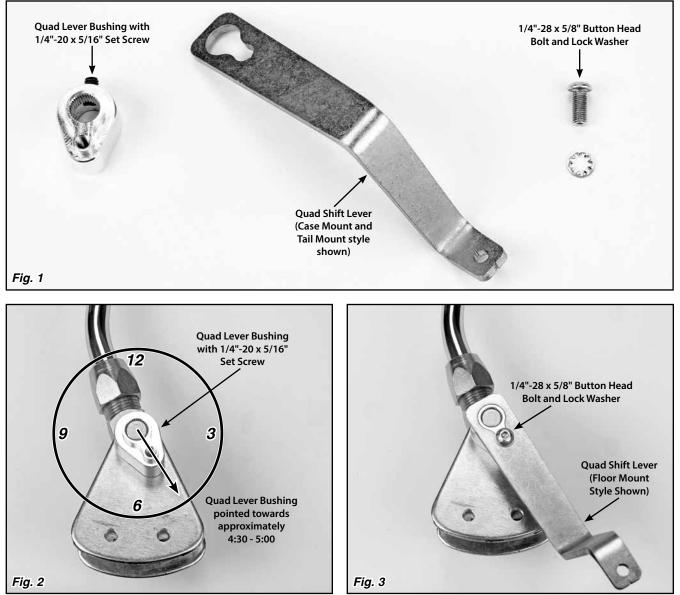

#### Refer to Fig. 1 for the component names.

This addendum covers installation of the new bolt-on quad shift lever on Shifters that come with the quad lever bushing. The quad lever bushing replaces the quad lever that is referred to in your Shifter Installation Instructions.

### All Shifters:

- Step 1: With the Shifter in Park, verify that the quad lever bushing on the Shifter is pointed towards approximately the 4:30 5:00 position as shown in *Fig. 2.* If it is not, loosen the set screw in top of the quad lever bushing using a 1/8" Allen wrench. Slide the bushing off of the Shifter. Reinstall the bushing pointed towards approximately the 4:30 5:00 position as shown. Retighten the set screw.
- **NOTE:** If your shifter assembly will be placed near the front of the main plate on a Case Mount Shifter, you may need to install the quad lever bushing pointed slightly higher, such as at the 4:00 position instead. This will help prevent over-centering the trans gear lever or trans arm.
- Step 2: Place the quad shift lever onto the bushing as shown in
  Fig. 3. Install the 1/4"-28 x 5/8" button head bolt and lock washer into the quad lever bushing, and tighten with a 5/32" Allen wrench.