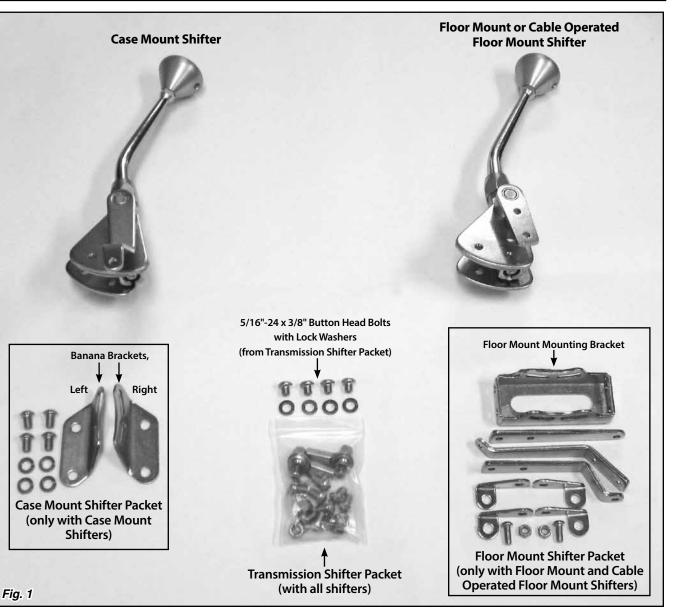

### Refer to Fig. 1 for the component names.

If you are installing a Case Mount Shifter, a Floor Mount Shifter, or a Cable Operated Floor Mount Shifter, you must install the mounting brackets onto the Shifter assembly before proceeding with the main Installation Instructions.

Step 1: Determine which style of shifter you are installing. See Fig. 1.

## Case Mount Shifter:

Step 2: Take four 5/16" lock washers and the four 5/16"-24 x 3/8" button head bolts from the transmission shifter packet. <u>Make sure</u> you are using 3/8" long bolts. They will be the shortest bolts that are in the packet.

Place a lock washer on each of the bolts.

Take the banana brackets out of the case mount shifter packet. Note in *Fig. 1*, the left and right side banana brackets are different.

Install each of the banana brackets onto the shifter assembly using the  $5/16"-24 \times 3/8"$  button head bolts with lock washers. The curved, slotted holes in the banana brackets go against the shifter, and the bottom of both banana brackets should be pointing towards the rear. *Fig. 2 and Fig. 3* 

<u>DO NOT</u> use the 5/16"-24 x 1/2" button head bolts that came in the Case Mount Shifter Packet to attach the banana brackets to the shifter! Those bolts will be used later to attach the banana brackets to the main plate.

## Floor Mount Shifter and Cable Operated Floor Mount Shifter:

Step 2: Take four 5/16" lock washers and the four 5/16"-24 x 3/8" button head bolts from the transmission shifter packet. <u>Make sure</u> you are using 3/8" long bolts. They will be the shortest bolts that are in the packet.

Place a lock washer on each of the bolts.

The floor mount mounting bracket can be installed on the shifter in either direction (it does not have a front or a back). Position the shifter assembly into the floor mount mounting bracket as shown in *Fig. 4*. Install the 5/16"-24 x 3/8" button head bolts with lock washers through the curved, slotted holes and into the shifter assembly. *Fig. 4 and Fig. 5* 