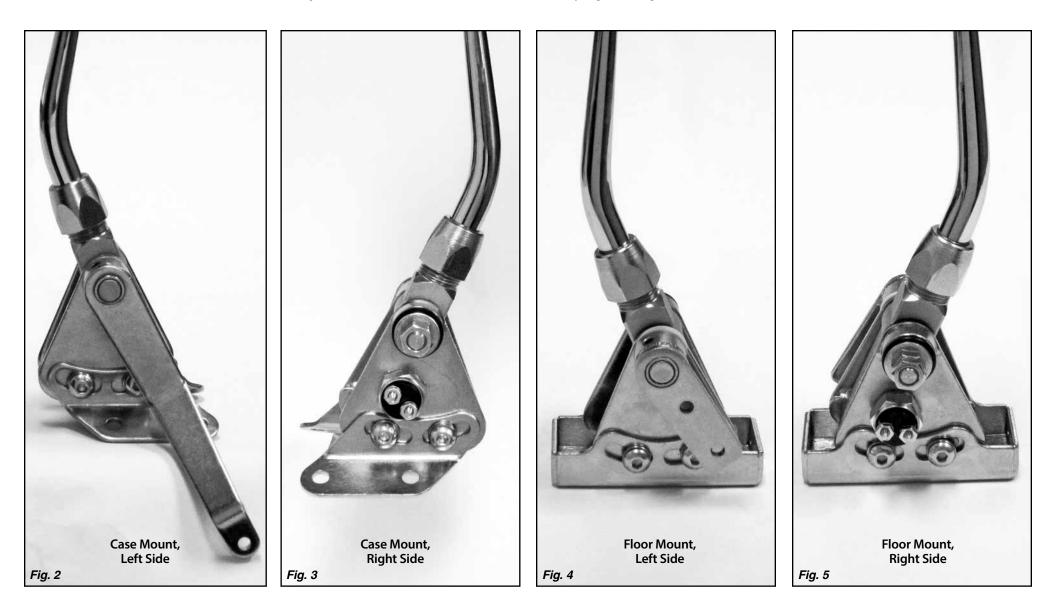

Place a lock washer on each of the bolts.

Take the banana brackets out of the case mount shifter packet. Note in *Fig. 1*, the left and right side banana brackets are different.

Install each of the banana brackets onto the shifter assembly using the  $5/16"-24 \times 3/8"$  button head bolts with lock washers. The curved, slotted holes in the banana brackets go against the shifter, and the bottom of both banana brackets should be pointing towards the rear. *Fig. 2 and Fig. 3* 

Place a lock washer on each of the bolts.

The floor mount mounting bracket can be installed on the shifter in either direction (it does not have a front or a back). Position the shifter assembly into the floor mount mounting bracket as shown in *Fig. 4*. Install the 5/16"-24 x 3/8" button head bolts with lock washers through the curved, slotted holes and into the shifter assembly. *Fig. 4 and Fig. 5* 