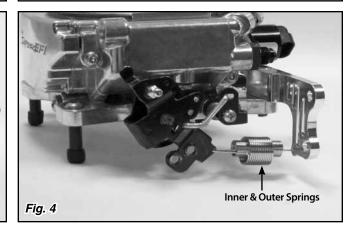

- Step 3: <u>REINSTALL</u> the button head screw that you removed from the fuel pressure regulator. Tighten using a 3/32" Allen wrench.
- Step 4: Connect one end of the inner and outer springs to the small hole at the bottom of the aluminum throttle cable bracket. Connect the other end of the inner and outer springs to the rear most hole at the bottom of the throttle lever. Fig. 4
- Step 5: Install the Lokar Throttle Cable and/or Kickdown Kit according to the instructions included with those parts. The Throttle Cable uses the top hole in the aluminum throttle cable bracket, and the Kickdown uses the lower hole. See *Fig. 5* for a completed installation with a Lokar Throttle Cable and Kickdown Kit.