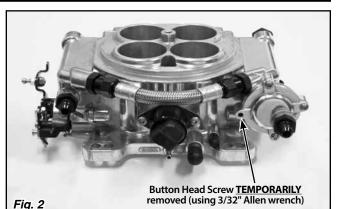

## Refer to Fig. 1 for the component names.

- **Step 1:** <u>**TEMPORARILY**</u> remove the button head screw from the left side of the fuel pressure regulator at the fuel outlet using a 3/32" Allen wrench, as shown in *Fig. 2*
- Step 2: If the throttle body is already installed, remove the two mounting bolts from the rear of the throttle body. Install the aluminum throttle cable bracket onto the rear of the throttle body base using the two 5/16"-18 x 1-1/2" socket head bolts that are supplied with the kit. Fig. 3