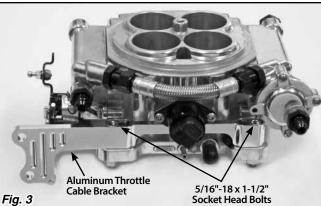

## Refer to Fig. 1 for the component names.

- **Step 1:** <u>**TEMPORARILY**</u> remove the button head screw from the left side of the fuel pressure regulator at the fuel outlet using a 3/32" Allen wrench, as shown in *Fig. 2*
- Step 2: If the throttle body is already installed, remove the two mounting bolts from the rear of the throttle body. Install the aluminum throttle cable bracket onto the rear of the throttle body base using the two 5/16"-18 x 1-1/2" socket head bolts that are supplied with the kit. Fig. 3