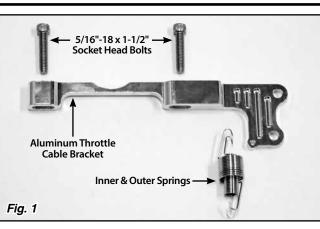

## Refer to Fig. 1 for the component names.

- **Step 1:** <u>**TEMPORARILY**</u> remove the button head screw from the left side of the fuel pressure regulator at the fuel outlet using a 3/32" Allen wrench, as shown in *Fig. 2*
- Step 2: If the throttle body is already installed, remove the two mounting bolts from the rear of the throttle body. Install the aluminum throttle cable bracket onto the rear of the throttle body base using the two 5/16"-18 x 1-1/2" socket head bolts that are supplied with the kit. Fig. 3