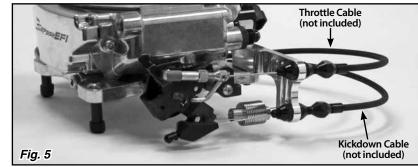

- Step 3: <u>REINSTALL</u> the button head screw that you removed from the fuel pressure regulator. Tighten using a 3/32" Allen wrench.
- Step 4: Connect one end of the inner and outer springs to the small hole at the bottom of the aluminum throttle cable bracket. Connect the other end of the inner and outer springs to the rear most hole at the bottom of the throttle lever. Fig. 4
- Step 5: Install the Lokar Throttle Cable and/or Kickdown Kit according to the instructions included with those parts. The Throttle Cable uses the top hole in the aluminum throttle cable bracket, and the Kickdown uses the lower hole. See *Fig. 5* for a completed installation with a Lokar Throttle Cable and Kickdown Kit.