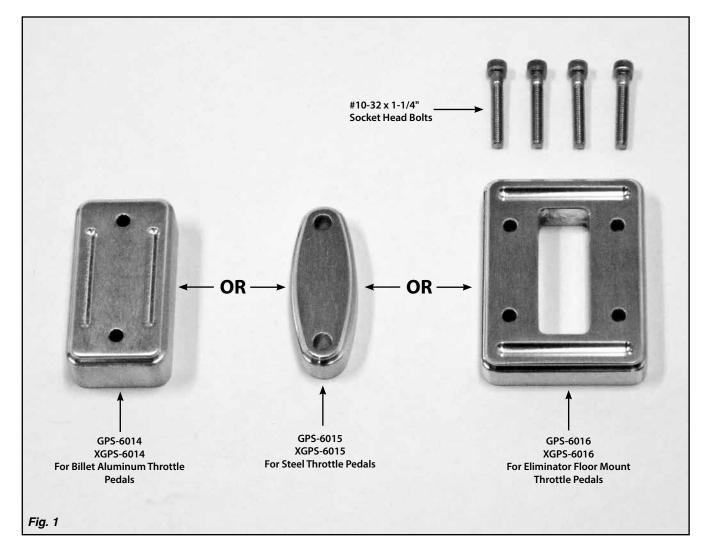

#### Throttle Pedal Spacers are available for:

- Eliminator Floor Mount Throttle Pedals
- Billet Aluminum Throttle Pedals
- Lakester Throttle Pedals
- Steel Throttle Pedals
- Spoon Throttle Pedals
- Goolsby Edition By Lokar Throttle Pedals

## Refer to Fig. 1 for the component names.

Step 1: If a Lokar Throttle Pedal is already installed, remove it from the vehicle.

If a Lokar Throttle Pedal is not yet installed in the vehicle, follow the installation instructions for the Throttle Pedal and the Throttle Cable for drilling the holes in the vehicle (and cutting out the center rectangle for the Eliminator Pedal).