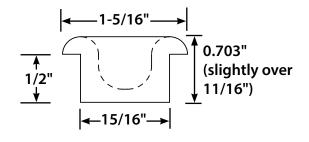

l Installation Notes:**

Please read the instructions completely before beginning the installation. If you have any questions, please call.

Before beginning the installation, disconnect the negative battery cable and use wheel chocks to block the vehicle's wheels.



## Billet Aluminum Arm Rest Door Pull Cutting Template

Building American Quality... With A Lifetime Warranty!®

TOLL FREE 1-877-469-7440 • tech@lokar.com • www.lokar.com

## **Crescent Arm Rest Door Pull**

<u>NOTE:</u> Before cutting out the template, double check the length and width measurements below to make sure they match the dimensions listed.



## **Oval Arm Rest Door Pull**

NOTE: Before cutting out the template, double check the length and width measurements below to make sure they match the dimensions listed.