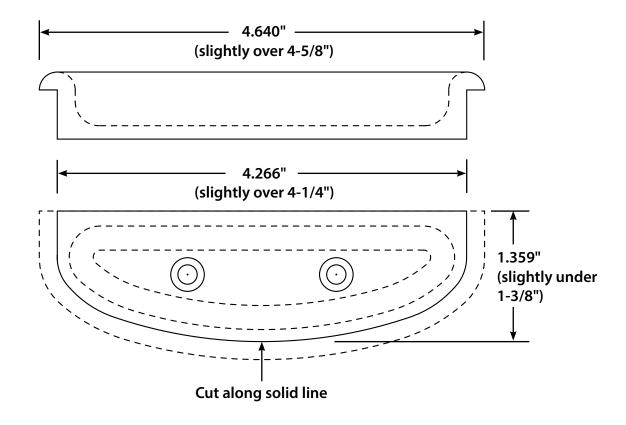

## **Crescent Arm Rest Door Pull**

<u>NOTE:</u> Before cutting out the template, double check the length and width measurements below to make sure they match the dimensions listed.