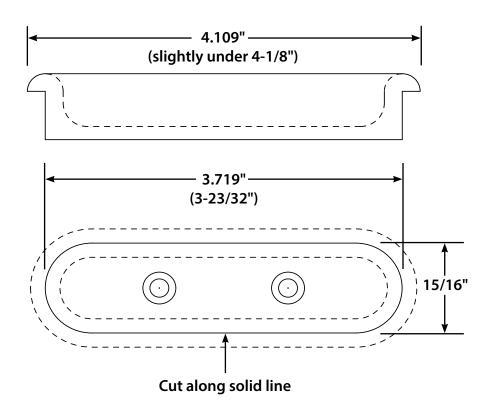

## **Oval Arm Rest Door Pull**

NOTE: Before cutting out the template, double check the length and width measurements below to make sure they match the dimensions listed.