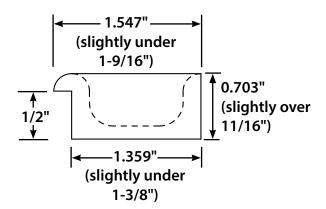

## **Crescent Arm Rest Door Pull**

<u>NOTE:</u> Before cutting out the template, double check the length and width measurements below to make sure they match the dimensions listed.