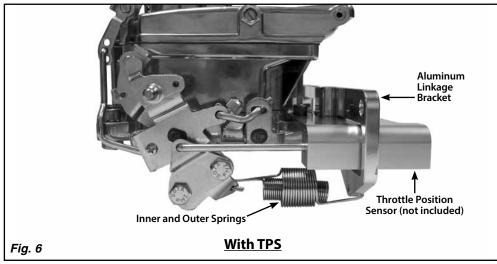

- Step 1: If the carburetor has already been installed onto the intake manifold, remove the two rear carburetor bolts or studs. If the carburetor has not been installed, install the carburetor base gasket and carburetor onto the intake manifold, but do not install the two rear bolts.
- Step 2: If you <u>are not</u> installing a Street Demon® Throttle Position Sensor (TPS), skip to Step 3.
  - If you <u>are</u> installing a Street Demon® TPS (not included), install the TPS kit onto the carburetor following the instructions that were provided with the TPS kit.
- Step 3: Place the aluminum linkage bracket onto the rear of the carburetor base, and install the two 5/16"-18 x 1-1/2" socket head bolts that are supplied with the Lokar Cable Mounting Bracket. NOTE: If you are using a spacer under the carburetor, you will need to supply new bolts that are longer by the same amount as the spacer thickness. Example: 1/2" spacer requires 1-1/2" + 1/2" = 2" bolts. Fig. 3 & Fig. 4
- Step 4: Connect the inner and outer springs to the small hole in the aluminum linkage bracket and to the return spring hole on the carburetor throttle lever. Fig. 5 & Fig. 6
- Step 5: Install the Lokar Throttle Cable and Kickdown Cable (if applicable) according to the instructions included with those parts. See Fig. 7 for a completed installation with a Lokar Throttle Cable and Kickdown Cable, and Fig. 8 for a completed installation with a Lokar Throttle Cable and a Street Demon® Throttle Position Sensor.