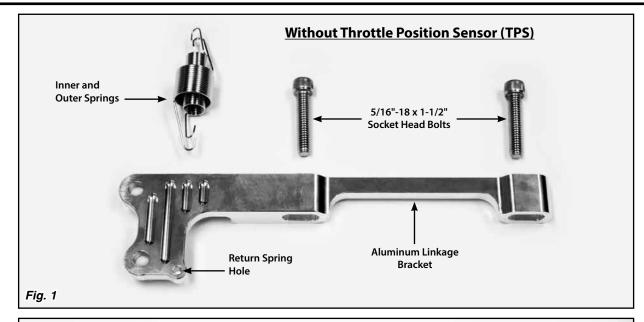

Make sure the engine, transmission, body and frame are properly grounded. We recommend using anti-seize lubricant on all aluminum threads.

Refer to Fig. 1 and Fig. 2 for the component names.

This Cable Mounting Bracket is designed to be used with a Lokar Throttle Cable and Kickdown Cable (if applicable).

- Step 1: If the carburetor has already been installed onto the intake manifold, remove the two rear carburetor bolts or studs. If the carburetor has not been installed, install the carburetor base gasket and carburetor onto the intake manifold, but do not install the two rear bolts.
- Step 2: If you <u>are not</u> installing a Street Demon® Throttle Position Sensor (TPS), skip to Step 3.
  - If you <u>are</u> installing a Street Demon® TPS (not included), install the TPS kit onto the carburetor following the instructions that were provided with the TPS kit.
- Step 3: Place the aluminum linkage bracket onto the rear of the carburetor base, and install the two 5/16"-18 x 1-1/2" socket head bolts that are supplied with the Lokar Cable Mounting Bracket. NOTE: If you are using a spacer under the carburetor, you will need to supply new bolts that are longer by the same amount as the spacer thickness. Example: 1/2" spacer requires 1-1/2" + 1/2" = 2" bolts. Fig. 3 & Fig. 4
- Step 4: Connect the inner and outer springs to the small hole in the aluminum linkage bracket and to the return spring hole on the carburetor throttle lever. Fig. 5 & Fig. 6
- Step 5: Install the Lokar Throttle Cable and Kickdown Cable (if applicable) according to the instructions included with those parts. See Fig. 7 for a completed installation with a Lokar Throttle Cable and Kickdown Cable, and Fig. 8 for a completed installation with a Lokar Throttle Cable and a Street Demon® Throttle Position Sensor.