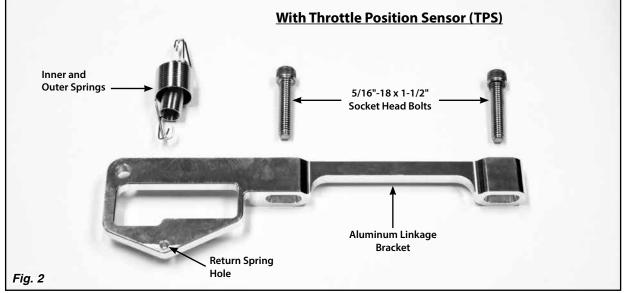

Make sure the engine, transmission, body and frame are properly grounded. We recommend using anti-seize lubricant on all aluminum threads.

Refer to Fig. 1 and Fig. 2 for the component names.

This Cable Mounting Bracket is designed to be used with a Lokar Throttle Cable and Kickdown Cable (if applicable).

- Step 1: If the carburetor has already been installed onto the intake manifold, remove the two rear carburetor bolts or studs. If the carburetor has not been installed, install the carburetor base gasket and carburetor onto the intake manifold, but do not install the two rear bolts.
- Step 2: If you <u>are not</u> installing a Street Demon® Throttle Position Sensor (TPS), skip to Step 3.
  - If you <u>are</u> installing a Street Demon® TPS (not included), install the TPS kit onto the carburetor following the instructions that were provided with the TPS kit.
- Step 3: Place the aluminum linkage bracket onto the rear of the carburetor base, and install the two 5/16"-18 x 1-1/2" socket head bolts that are supplied with the Lokar Cable Mounting Bracket. NOTE: If you are using a spacer under the carburetor, you will need to supply new bolts that are longer by the same amount as the spacer thickness. Example: 1/2" spacer requires 1-1/2" + 1/2" = 2" bolts. Fig. 3 & Fig. 4
- Step 4: Connect the inner and outer springs to the small hole in the aluminum linkage bracket and to the return spring hole on the carburetor throttle lever. Fig. 5 & Fig. 6
- Step 5: Install the Lokar Throttle Cable and Kickdown Cable (if applicable) according to the instructions included with those parts. See Fig. 7 for a completed installation with a Lokar Throttle Cable and Kickdown Cable, and Fig. 8 for a completed installation with a Lokar Throttle Cable and a Street Demon® Throttle Position Sensor.