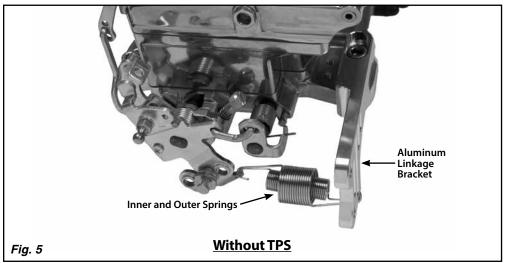

- Step 1: If the carburetor has already been installed onto the intake manifold, remove the two rear carburetor bolts or studs. If the carburetor has not been installed, install the carburetor base gasket and carburetor onto the intake manifold, but do not install the two rear bolts.
- Step 2: If you <u>are not</u> installing a Street Demon® Throttle Position Sensor (TPS), skip to Step 3.
  - If you <u>are</u> installing a Street Demon® TPS (not included), install the TPS kit onto the carburetor following the instructions that were provided with the TPS kit.
- Step 3: Place the aluminum linkage bracket onto the rear of the carburetor base, and install the two 5/16"-18 x 1-1/2" socket head bolts that are supplied with the Lokar Cable Mounting Bracket. NOTE: If you are using a spacer under the carburetor, you will need to supply new bolts that are longer by the same amount as the spacer thickness. Example: 1/2" spacer requires 1-1/2" + 1/2" = 2" bolts. Fig. 3 & Fig. 4
- Step 4: Connect the inner and outer springs to the small hole in the aluminum linkage bracket and to the return spring hole on the carburetor throttle lever. Fig. 5 & Fig. 6
- Step 5: Install the Lokar Throttle Cable and Kickdown Cable (if applicable) according to the instructions included with those parts. See Fig. 7 for a completed installation with a Lokar Throttle Cable and Kickdown Cable, and Fig. 8 for a completed installation with a Lokar Throttle Cable and a Street Demon® Throttle Position Sensor.