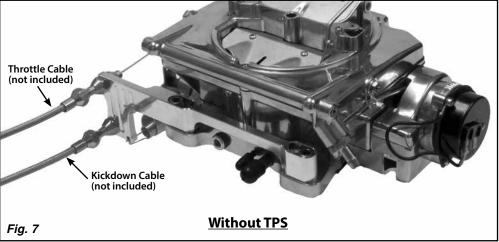

- Step 1: If the carburetor has already been installed onto the intake manifold, remove the two rear carburetor bolts or studs. If the carburetor has not been installed, install the carburetor base gasket and carburetor onto the intake manifold, but do not install the two rear bolts.
- Step 2: If you <u>are not</u> installing a Street Demon® Throttle Position Sensor (TPS), skip to Step 3.
  - If you <u>are</u> installing a Street Demon® TPS (not included), install the TPS kit onto the carburetor following the instructions that were provided with the TPS kit.
- Step 3: Place the aluminum linkage bracket onto the rear of the carburetor base, and install the two 5/16"-18 x 1-1/2" socket head bolts that are supplied with the Lokar Cable Mounting Bracket. NOTE: If you are using a spacer under the carburetor, you will need to supply new bolts that are longer by the same amount as the spacer thickness. Example: 1/2" spacer requires 1-1/2" + 1/2" = 2" bolts. Fig. 3 & Fig. 4
- Step 4: Connect the inner and outer springs to the small hole in the aluminum linkage bracket and to the return spring hole on the carburetor throttle lever. Fig. 5 & Fig. 6
- Step 5: Install the Lokar Throttle Cable and Kickdown Cable (if applicable) according to the instructions included with those parts. See Fig. 7 for a completed installation with a Lokar Throttle Cable and Kickdown Cable, and Fig. 8 for a completed installation with a Lokar Throttle Cable and a Street Demon® Throttle Position Sensor.