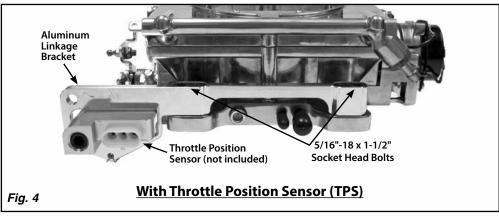

- Step 1: If the carburetor has already been installed onto the intake manifold, remove the two rear carburetor bolts or studs. If the carburetor has not been installed, install the carburetor base gasket and carburetor onto the intake manifold, but do not install the two rear bolts.
- Step 2: If you <u>are not</u> installing a Street Demon® Throttle Position Sensor (TPS), skip to Step 3.
  - If you <u>are</u> installing a Street Demon® TPS (not included), install the TPS kit onto the carburetor following the instructions that were provided with the TPS kit.
- Step 3: Place the aluminum linkage bracket onto the rear of the carburetor base, and install the two 5/16"-18 x 1-1/2" socket head bolts that are supplied with the Lokar Cable Mounting Bracket. NOTE: If you are using a spacer under the carburetor, you will need to supply new bolts that are longer by the same amount as the spacer thickness. Example: 1/2" spacer requires 1-1/2" + 1/2" = 2" bolts. Fig. 3 & Fig. 4
- Step 4: Connect the inner and outer springs to the small hole in the aluminum linkage bracket and to the return spring hole on the carburetor throttle lever. Fig. 5 & Fig. 6
- Step 5: Install the Lokar Throttle Cable and Kickdown Cable (if applicable) according to the instructions included with those parts. See Fig. 7 for a completed installation with a Lokar Throttle Cable and Kickdown Cable, and Fig. 8 for a completed installation with a Lokar Throttle Cable and a Street Demon® Throttle Position Sensor.