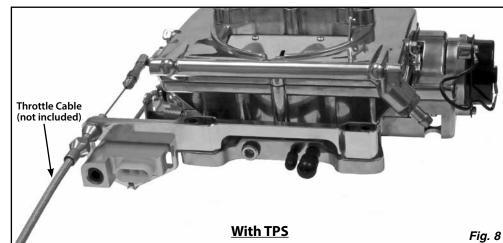

- Step 1: If the carburetor has already been installed onto the intake manifold, remove the two rear carburetor bolts or studs. If the carburetor has not been installed, install the carburetor base gasket and carburetor onto the intake manifold, but do not install the two rear bolts.
- Step 2: If you <u>are not</u> installing a Street Demon® Throttle Position Sensor (TPS), skip to Step 3.
  - If you <u>are</u> installing a Street Demon® TPS (not included), install the TPS kit onto the carburetor following the instructions that were provided with the TPS kit.
- Step 3: Place the aluminum linkage bracket onto the rear of the carburetor base, and install the two 5/16"-18 x 1-1/2" socket head bolts that are supplied with the Lokar Cable Mounting Bracket. NOTE: If you are using a spacer under the carburetor, you will need to supply new bolts that are longer by the same amount as the spacer thickness. Example: 1/2" spacer requires 1-1/2" + 1/2" = 2" bolts. Fig. 3 & Fig. 4
- Step 4: Connect the inner and outer springs to the small hole in the aluminum linkage bracket and to the return spring hole on the carburetor throttle lever. Fig. 5 & Fig. 6
- Step 5: Install the Lokar Throttle Cable and Kickdown Cable (if applicable) according to the instructions included with those parts. See Fig. 7 for a completed installation with a Lokar Throttle Cable and Kickdown Cable, and Fig. 8 for a completed installation with a Lokar Throttle Cable and a Street Demon® Throttle Position Sensor.