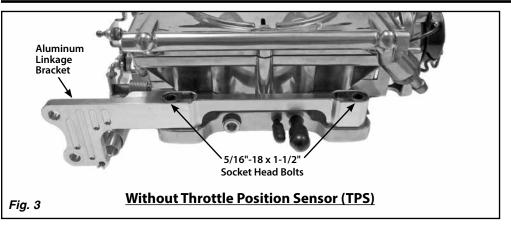

- Step 1: If the carburetor has already been installed onto the intake manifold, remove the two rear carburetor bolts or studs. If the carburetor has not been installed, install the carburetor base gasket and carburetor onto the intake manifold, but do not install the two rear bolts.
- Step 2: If you <u>are not</u> installing a Street Demon® Throttle Position Sensor (TPS), skip to Step 3.
  - If you <u>are</u> installing a Street Demon® TPS (not included), install the TPS kit onto the carburetor following the instructions that were provided with the TPS kit.
- Step 3: Place the aluminum linkage bracket onto the rear of the carburetor base, and install the two 5/16"-18 x 1-1/2" socket head bolts that are supplied with the Lokar Cable Mounting Bracket. NOTE: If you are using a spacer under the carburetor, you will need to supply new bolts that are longer by the same amount as the spacer thickness. Example: 1/2" spacer requires 1-1/2" + 1/2" = 2" bolts. Fig. 3 & Fig. 4
- Step 4: Connect the inner and outer springs to the small hole in the aluminum linkage bracket and to the return spring hole on the carburetor throttle lever. Fig. 5 & Fig. 6
- Step 5: Install the Lokar Throttle Cable and Kickdown Cable (if applicable) according to the instructions included with those parts. See Fig. 7 for a completed installation with a Lokar Throttle Cable and Kickdown Cable, and Fig. 8 for a completed installation with a Lokar Throttle Cable and a Street Demon® Throttle Position Sensor.