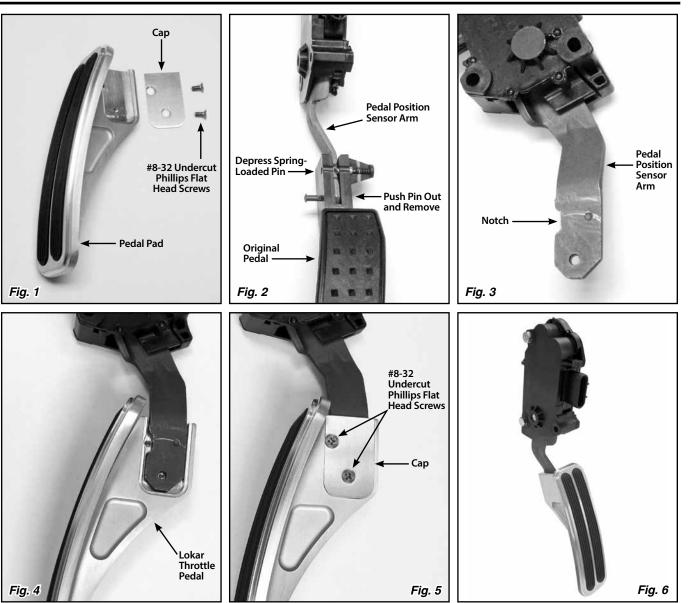

#### Refer to Fig. 1 for the component names.

- Step 1: The original pedal is attached to the pedal position sensor arm with a steel pin that is pressed into the left side of the original pedal. Remove this pin by pushing it out from the right side of the pedal using a press or a hammer and punch. Fig. 2
- Step 2: There is also a spring-loaded pin in the original pedal that fits into a notch in the pedal position sensor arm. Depress the spring loaded pin from the left side of the pedal using a punch, a small screwdriver, or the pin you just removed in Step 1. With the spring-loaded pin depressed, pull up on the bottom of the original pedal until the sensor arm catches the spring-loaded pin. Then remove your tool, and rotate the original pedal off of the pedal position sensor arm. Fig. 3
- Step 3: Remove the two #8-32 undercut Phillips flat head screws and the cap from the new Lokar throttle pedal.
- Step 4: Position the Lokar throttle pedal onto the pedal position sensor arm so that the lower holes line up, and the upper screw hole in the pedal base lines up with the notch in the pedal position sensor arm. *Fig.* 4
- Step 5: Install the cap and #8-32 undercut Phillips flat head screws to retain the Lokar throttle pedal to the throttle pedal sensor. Fig. 5

See Fig. 6 for a completed installation.